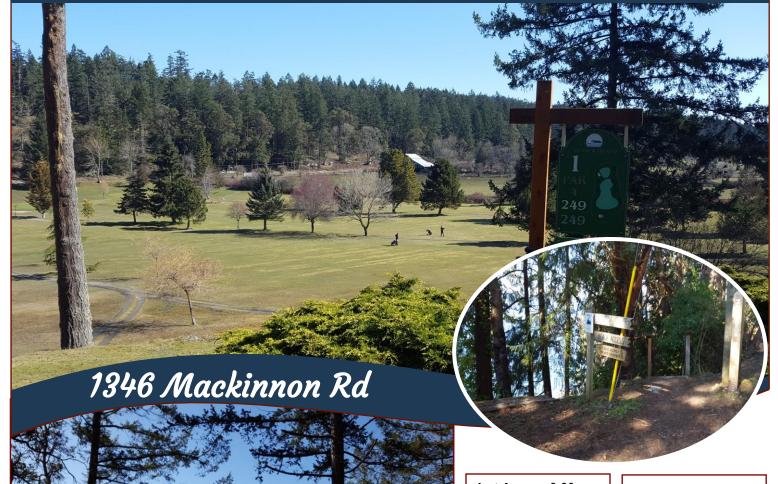

### SW Ocean View Acreage!

facing, ocean view property await your vision. Driveway is roughed in to choice of building sites; zoning allows for primary dwelling, self-contained cottage and auxiliary buildings. Top of the hill site offers lovely views which may be further enhanced with selective tree work. Out buildings and small trailer included in sale, drilled well in place and hydro pole awaits hook up. Septic required. This is a premier Pender location with beach access, public golf course, BC Ferries and Otter Bay Marina just a short walk nearby. Priced well below assessed value, this desirable property offers great value and huge potential compared with other options currently available in the Pender market. Check it out today and live your dream tomorrow!!